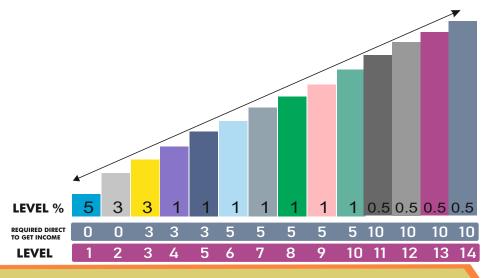

#### **ADVISOR INCENTIVE**

1

LEVEL INCOME

total 20% distributed in 14 levels

Advisor can earn from here in four ways, all the earnings will be distributed to his team according to the business value.

NOTE: Advisor incentives will be calculated based on the business value delivered.