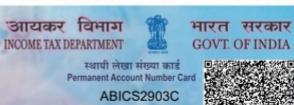

The Corporate Identity Number of the company is U70100UP2022PTC162496.

The Permanent Account Number (PAN) of the company is ABICS2903C

The Tax Deduction and Collection Account Number (TAN) of the company is LKNS22629F

\* as issued by the Income Tax Department

SANRATH INFRA DEVELOPERS PRIVATE LIMITED

न/गठन की तारीख 18/04/2022

इस कार्ड के खोने/पाने पर कृपया सूचित करें/लीटाएं: आवकर पैन सेवा इकाई, एन एस डी एल 5 वीं मंजिल, मंत्री स्टलिंग, प्लॉट नं. 341, सर्वे नं. 997/8, मॉडल कालोनी, वीप बंगला चौक के पास, पुणे - 411 016.

If this card is lost / someone's lost card is found, please inform / return to:

Income Tax PAN Services Unit, NSDL 5th Floor, Mantri Sterling, Plot No. 341, Survey No. 997/8, Model Colony, Near Deep Bungalow Chowk, Pune - 411 016.